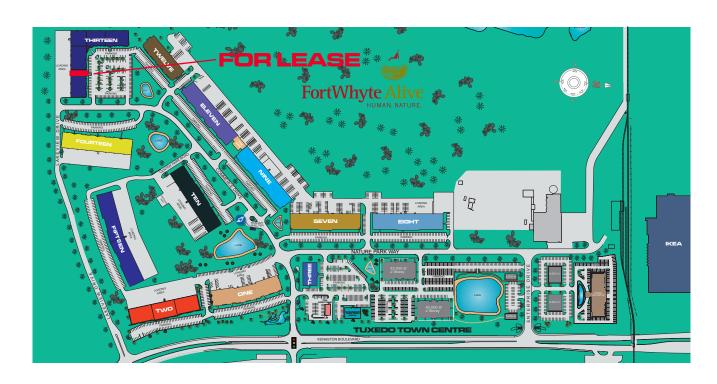

ett Odaisky bodaisky@terracon.co (204) 233-4330 Daniel Mills dmills@terracon.co (204) 233-4330

## **BUILDING THIRTEEN**

#### **TUXEDO BUSINESS PARK**

Terracon Development Ltd. is Winnipeg's exclusive developer of planned business communities. For over 50 years, we have designed our buildings around award-winning landscaping and lakes, finding the perfect balance between work, life and play within our business parks.





We're your landlord and construction manager, meaning we can get you into one of our multi-tenant flex space buildings on time and on budget.

With our unique approach, Terracon's design and build team is able to avoid difficulties often encountered in construction projects because we know exactly where every beam, pipe, and wire is.



# **FOR LEASE**

#### SITE PLAN



#### PROPERTY SUMMARY

Available Space 3,003 sf

Lease Rate TBN

Ceiling Height 20' Clear

**Loading Area** Dock

Parking Stalls 6 Stalls\*

**Available** Immediately

#### **BUILDING FEATURES**

- · New construction shell space
- · Flex space allows you to build out the interior to your specifications
- · Abundance of windows providing plenty of natural light
- · Common areas are extensively landscaped with grass, fountains, lakes and trees