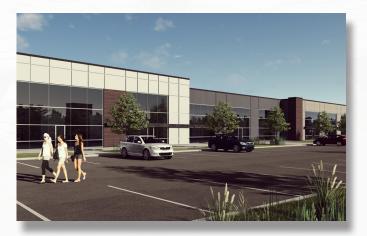

# **BUILDING FIFTEEN**

- Brand new construction
- Flex space allows you to build out the interior to your specifications
- · Abundance of windows providing plenty of natural light
- Common areas are extensively landscaped with grass, fountains, lakes, and trees
- $\cdot$  Over 1 million square feet of retail shops, services and restaurants within a 1km radius