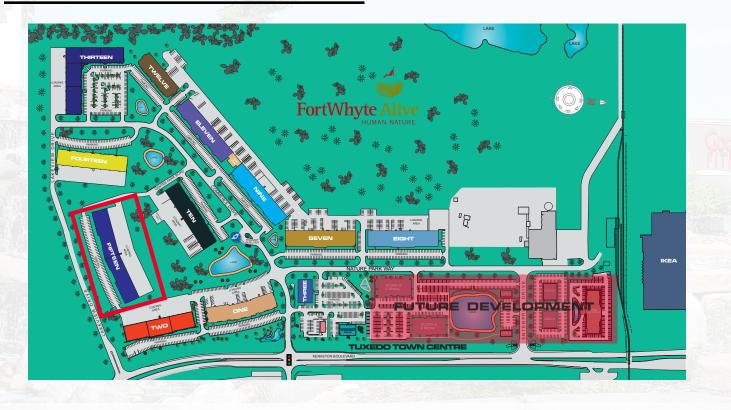

# **BUILDING FIFTEEN**

### SITE PLAN

#### **PROPERTY SUMMARY**

| Available Space   | up to 60,000 sf |
|-------------------|-----------------|
| Lease Rate        | TBN             |
| Ceiling Height    | 20' Clear       |
| Loading Area      | Dock            |
| Parking Stalls    | 2 per 1,000 sf* |
| Available         | Fall 2020       |
| BUILDING FEATURES |                 |