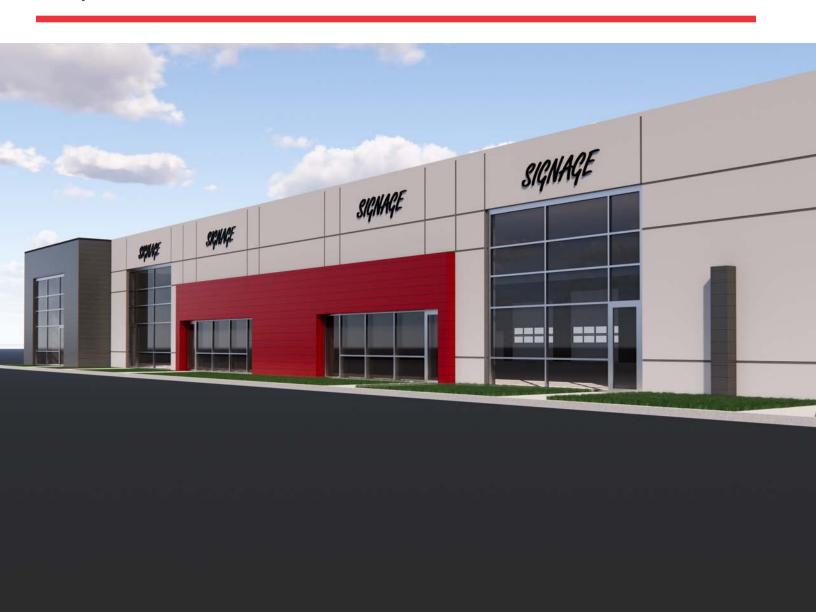

# **BUILDING "A"**

#### **BUILDING FEATURES**

- · Redesign of building Facade currently underway
- $\cdot$  Shell space allows you to build out the interior to your specifications
- · Two large windows providing plenty of natural light
- · Prominent signage opportunity
- $\cdot$  Common areas are extensively landscaped with grass, fountains, lakes, and trees