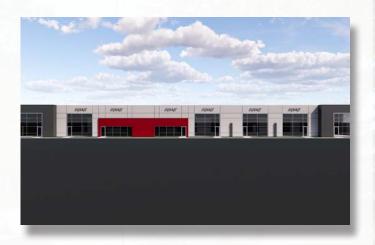

# **BUILDING "A"**

#### **BUILDING FEATURES**

- · Redesign of building Facade currently underway
- $\cdot$  Shell space allows you to build out the interior to your specifications
- · Two large windows providing plenty of natural light
- · Prominent signage opportunity
- $\cdot$  Common areas are extensively landscaped with grass, fountains, lakes, and trees