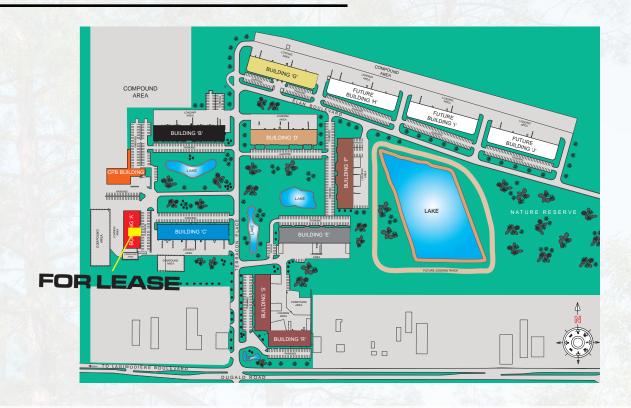

# ī

### TERRACON BUSINESS PARK

# FOR LEASE

1,935 SF MULTI-TENANT FLEX SPACE



# **BUILDING "A"**

#### **TERRACON BUSINESS PARK**

Terracon Development Ltd. is Winnipeg's exclusive developer of planned business communities. For over 50 years, we have designed our buildings around award-winning landscaping and lakes, finding the perfect balance between work, life, and play within our business parks.





We're your landlord and construction manager, meaning we can get you into one of our multi-tenant flex space buildings on time and on budget.

With our unique approach, Terracon's design and build team is able to avoid difficulties often encountered in construction projects because we know exactly where every beam, pipe, and wire is.



## **FOR LEASE**

#### SITE PLAN



#### PROPERTY SUMMARY

Available Space 1,935 sf

Lease Rate TBN

Ceiling Height 18' Clear

Loading Area N/A

Parking Stalls 2 per 1,000 sf\*

Available Winter 2020

#### **BUILDING FEATURES**

- · Redesign of building Facade currently underway
- $\cdot$  Shell space allows you to build out the interior to your specifications
- · Two large windows providing plenty of natural light
- · Prominent signage opportunity
- $\cdot$  Common areas are extensively landscaped with grass, fountains, lakes, and trees