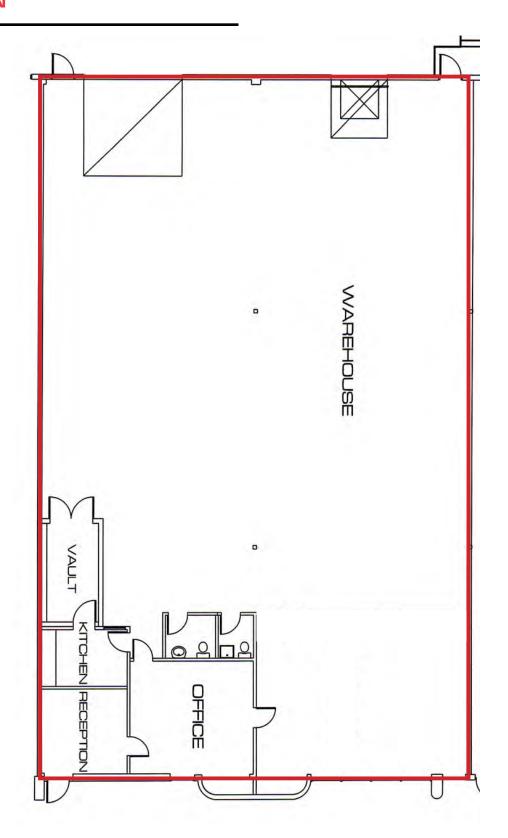

#### FLOOR PLAN

#### **PROPERTY SUMMARY**

**Available Space** 6,000 sf

Lease Rate TBN

Ceiling Height 18' Clear

Loading Area Dock & Grade

Parking Stalls 12 stalls\*

**Available** Immediately

#### **FEATURES**

- · Finished office and warehouse space
- · 815 sf office space & 5,185 sf warehouse
- · Common areas extensively landscaped with grass, fountains, lakes, and trees