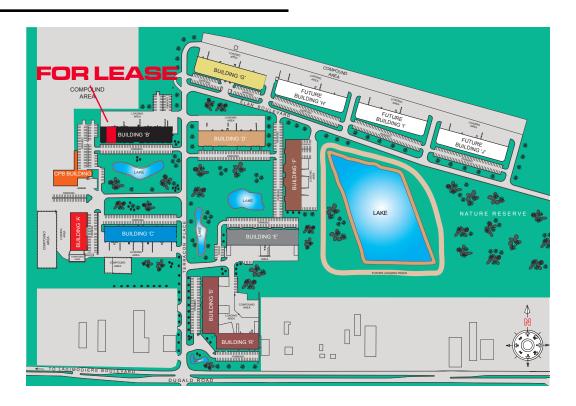

# ╦

#### TERRACON BUSINESS PARK

# FOR LEASE

6,000 SF FINISHED OFFICE & WAREHOUSE SPACE



Brett Odaisky bodaisky@terracon.co (204) 233-4330 Daniel Mills dmills@terracon.co (204) 233-4330

## **25 TERRACON PLACE**

#### FLOOR PLAN



### **FOR LEASE**

#### SITE PLAN



#### **PROPERTY SUMMARY**

**Available Space** 6,000 sf

Lease Rate TBN

Ceiling Height 18' Clear

Loading Area Dock & Grade

Parking Stalls 12 stalls\*

**Available** Immediately

#### **FEATURES**



- · Finished office and warehouse space
- · 815 sf office space & 5,185 sf warehouse
- · Common areas extensively landscaped with grass, fountains, lakes, and trees