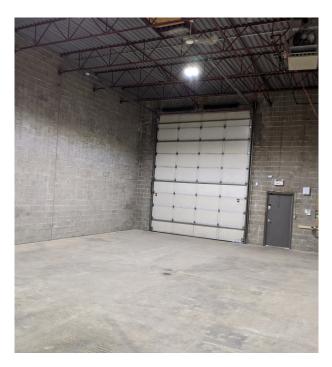

### TERRACON BUSINESS PARK



# FOR LEASE

4,077 SF FINISHED OFFICE & WAREHOUSE SPACE



## 27 TERRACON PLACE

### **FLOOR PLAN**



## **FOR LEASE**

#### **INTERIOR PICTURES**





#### **PROPERTY SUMMARY**

**Available Space** 4,077 sf

Lease Rate TBN

Ceiling Height 18' Clear

**Loading Area** Grade

Parking Stalls 6 stalls\*

**Available** Immediately

### **FEATURES**

- · End-cap unit
- · Finished office and warehouse space
- $\cdot$  1,500 sf first floor office, 1,077 sf mezzanine office & 1,500 sf warehouse
- · Common areas extensively landscaped with grass, fountains, lakes, and trees



<sup>\*</sup>Additional parking available