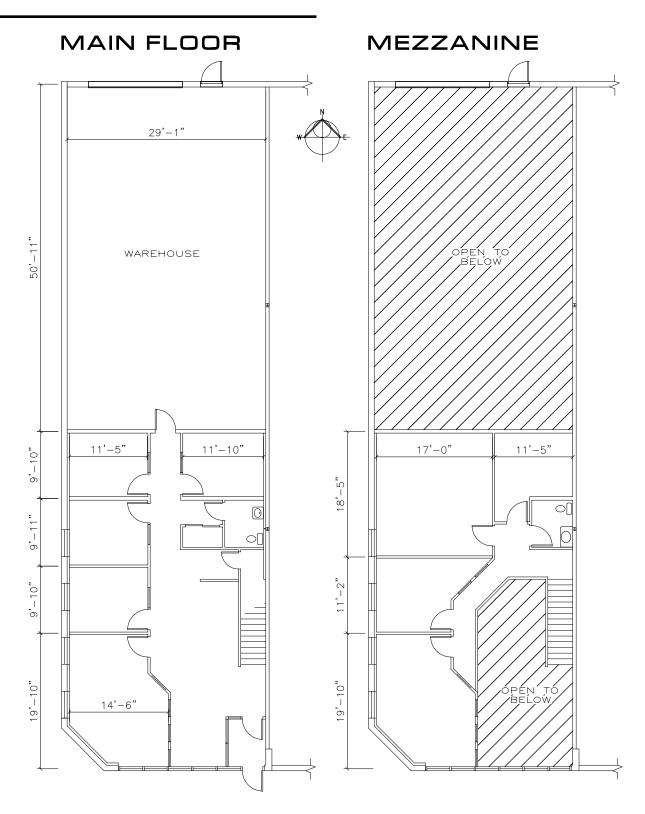

### **FLOOR PLAN**

### **FEATURES**

- · End-cap unit
- · Finished office and warehouse space
- $\cdot$  1,500 sf first floor office, 1,077 sf mezzanine office & 1,500 sf warehouse
- · Common areas extensively landscaped with grass, fountains, lakes, and trees