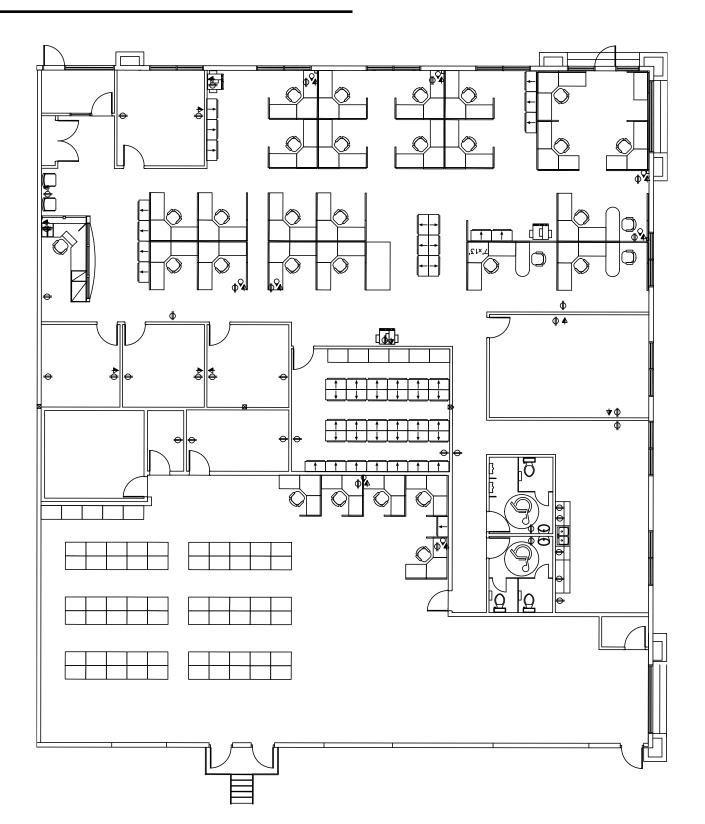

# FOR LEASE

### 9,000 SF FINISHED OFFICE & WAREHOUSE SPACE



Brett Odaisky bodaisky@terracon.co (204) 233-4330 Daniel Mills dmills@terracon.co (204) 233-4330

## **82 TERRACON PLACE**

### **FLOOR PLAN**



(204) 233-4330

# FOR LEASE

#### SITE PLAN



#### **PROPERTY SUMMARY**

| Available Space | 9,000 sf     |
|-----------------|--------------|
| Lease Rate      | TBN          |
| Ceiling Height  | 24' Clear    |
| Loading Area    | Dock & Grade |
| Parking Stalls  | 18 stalls*   |
| Available       | Winter 2020  |
| FEATURES        |              |



- End-cap unit
- 5,700 sf finished office space & 3,300 sf warehouse space
- $\cdot$  Common areas extensively landscaped with grass, fountains, lakes, and trees

### TERRACON DEVELOPMENT LTD.

1 Terracon Place Winnipeg, Manitoba R2J 4B3 Tel: (204) 233-4330 Fax: (204) 233-5085 info@terracon.co www.terracon.co