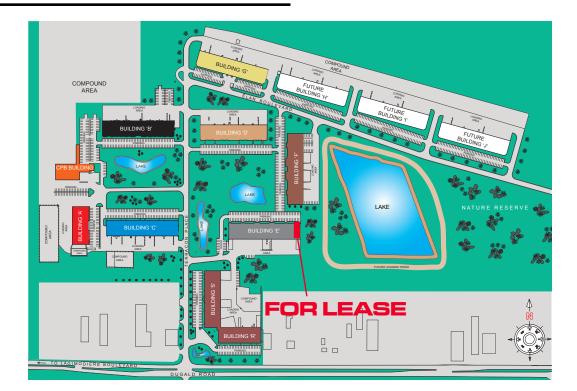

# FOR LEASE

### 9,000 SF FINISHED OFFICE & WAREHOUSE SPACE



Brett Odaisky bodaisky@terracon.co (204) 233-4330 Daniel Mills dmills@terracon.co (204) 233-4330

## **82 TERRACON PLACE**

### **FLOOR PLAN**



(204) 233-4330

# FOR LEASE

#### SITE PLAN



#### **PROPERTY SUMMARY**

| Available Space | 9,000 sf     |
|-----------------|--------------|
| Lease Rate      | TBN          |
| Ceiling Height  | 24' Clear    |
| Loading Area    | Dock & Grade |
| Parking Stalls  | 18 stalls*   |
| Available       | Winter 2020  |
| FEATURES        |              |



- End-cap unit
- 5,700 sf finished office space & 3,300 sf warehouse space
- $\cdot$  Common areas extensively landscaped with grass, fountains, lakes, and trees

### TERRACON DEVELOPMENT LTD.

1 Terracon Place Winnipeg, Manitoba R2J 4B3 Tel: (204) 233-4330 Fax: (204) 233-5085 info@terracon.co www.terracon.co