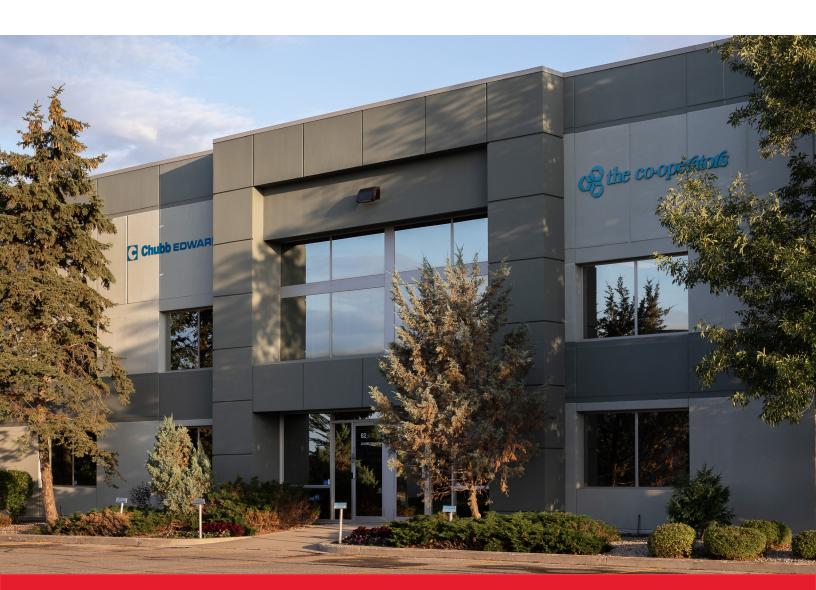

#### **PROPERTY SUMMARY**

| Available Space | 9,000 sf     |
|-----------------|--------------|
| Lease Rate      | TBN          |
| Ceiling Height  | 24' Clear    |
| Loading Area    | Dock & Grade |
| Parking Stalls  | 18 stalls*   |
| Available       | Winter 2020  |
| FEATURES        |              |

- End-cap unit
- 5,700 sf finished office space & 3,300 sf warehouse space
- $\cdot$  Common areas extensively landscaped with grass, fountains, lakes, and trees