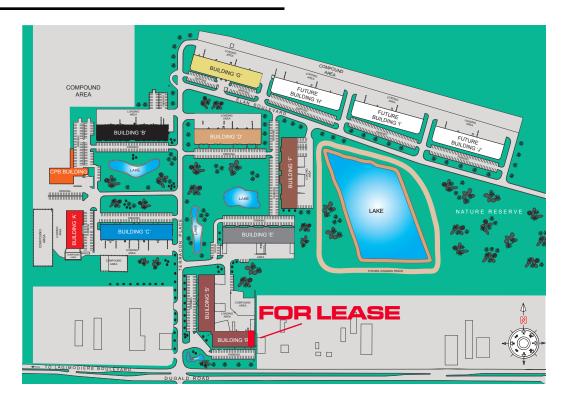

# 丌

#### TERRACON BUSINESS PARK

## FOR LEASE

3,000 SF FINISHED OFFICE & WAREHOUSE SPACE



Brett Odaisky bodaisky@terracon.co (204) 233-4330 Daniel Mills dmills@terracon.co (204) 233-4330

## 1365 DUGALD ROAD

#### **FLOOR PLAN**



### **FOR LEASE**

#### SITE PLAN



#### **PROPERTY SUMMARY**

Available Space 3,000 sf

Lease Rate TBN

Ceiling Height 18' Clear

**Loading Area** Grade

Parking Stalls 6 stalls\*

Available October 1, 2020

#### **FEATURES**



- End-cap unit
- 1,500 sf finished office space & 1,500 sf warehouse space
- Frontage on Dugald Road
- · Common areas extensively landscaped with grass, fountains, lakes, and trees