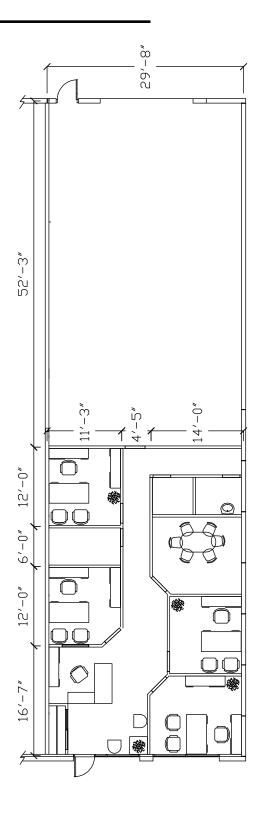

# 丌

#### TERRACON BUSINESS PARK

## FOR LEASE

3,000 SF FINISHED OFFICE & WAREHOUSE SPACE



Brett Odaisky bodaisky@terracon.co (204) 233-4330 Daniel Mills dmills@terracon.co (204) 233-4330

## 1365 DUGALD ROAD

#### **FLOOR PLAN**



### **FOR LEASE**

#### SITE PLAN



#### **PROPERTY SUMMARY**

Available Space 3,000 sf

Lease Rate TBN

Ceiling Height 18' Clear

**Loading Area** Grade

Parking Stalls 6 stalls\*

Available October 1, 2020

#### **FEATURES**



- End-cap unit
- 1,500 sf finished office space & 1,500 sf warehouse space
- Frontage on Dugald Road
- · Common areas extensively landscaped with grass, fountains, lakes, and trees