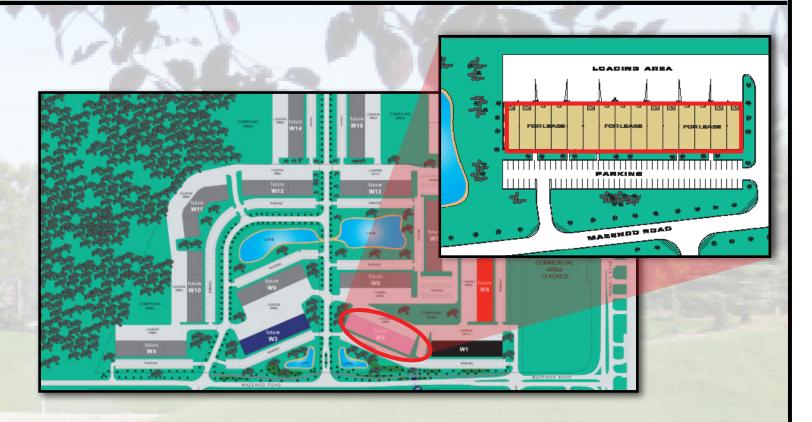

Prairie Way

Dugald Rd

Prairie Way

De Baets &

Waters Dr

Building W-2

St. Bor Industria

Contact Terracon Development **Brett Odaisky** 

## **Building W-2**

- Frontage onto Mazenod Road and views of lake
- Brand new construction
- Compound Area available