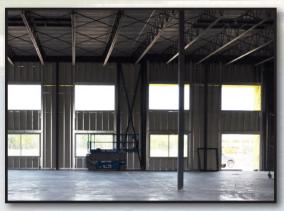

#### **Interior**

- Typical bay size: 30 x 100'
- 20' Clear
- 6" Reinforced concrete floor

#### Electrical service

 347/600V, 100 amps, 3 phase 4 wire, 3 phase 40 amp transformer with 120/208 service, 100 amps and 3 phase panel, Tenant to distribute from panel(s)

**Base Building Interior** 

**Loading Area with Doors** 