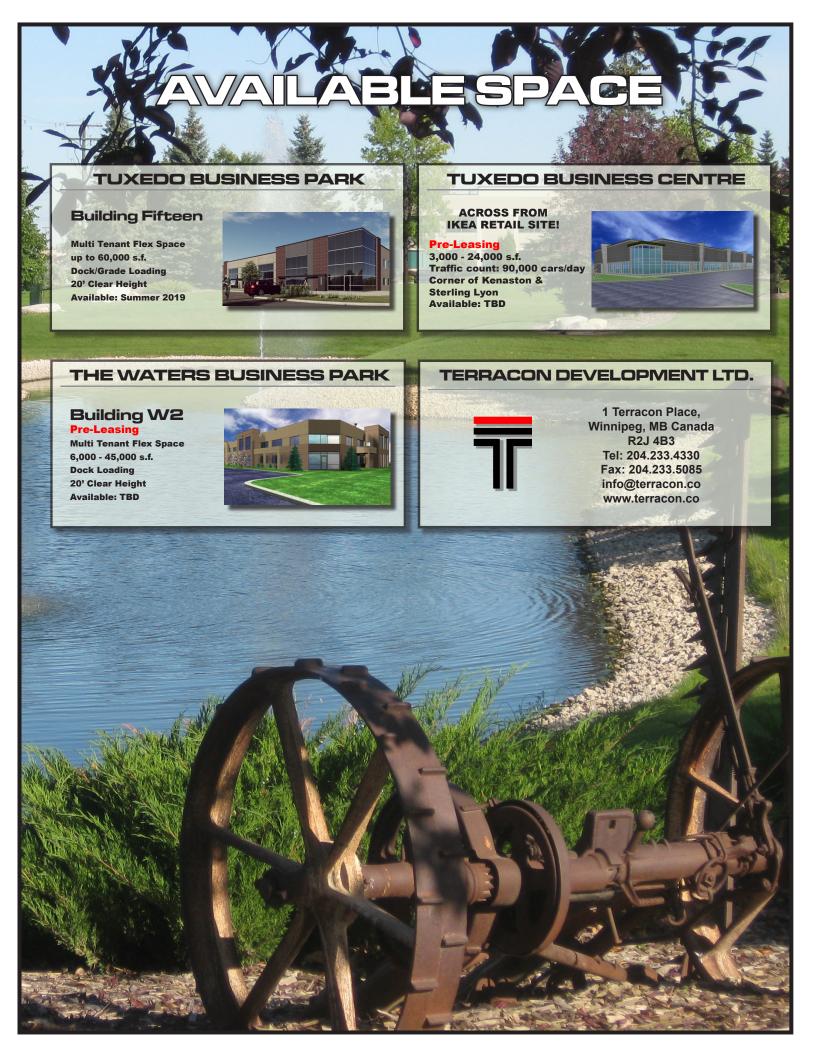

## **BUILDING W-2** - BUILD TO SUIT

| Area Available: | 6,000 - 45,000 sf |
|-----------------|-------------------|
| Lease Rate:     | TBD               |
| Loading Area:   | Dock & Grade      |
| Clear Height:   | 20′               |
| Zoning:         | MMU               |
| Compound Area:  | Available         |
| Parking Stalls: | 2 per 1,000 sf    |
| Available:      | TBD               |
|                 |                   |

## **Building W-2**

- Frontage onto Mazenod Road and views of lake
- Brand new construction
- Compound Area available