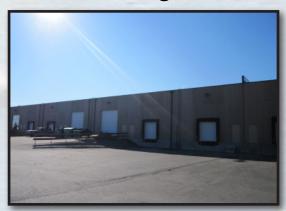

#### **Exterior**

- Insulated pre-cast for rear of building
- Steel stud or pre-cast for front & sides
- Abundance of windows providing plenty of natural light

#### Loading Area

- 100' deep, heavy duty asphalt
- Compound space available

#### Doors

 Grade level (14' x 16') and/or Dock level (8' x 10') can be provided