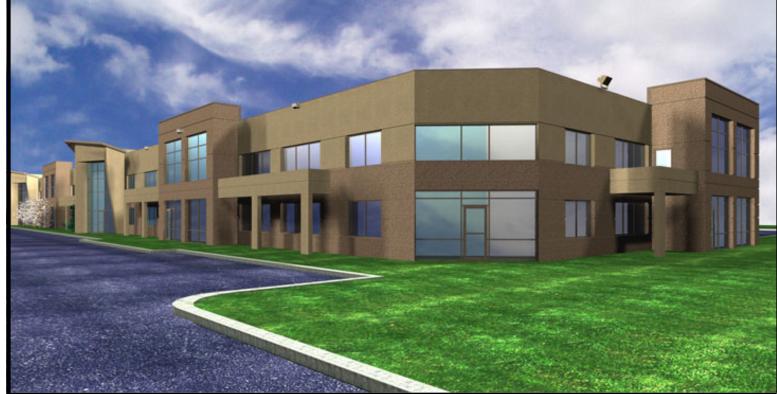

#### **Exterior**

- Insulated pre-cast for rear of building
- Steel stud or pre-cast for front & sides
- Abundance of windows providing plenty of natural light

#### **Interior**

- Typical bay size: 30 x 100'
- 20' Clear
- 6" Reinforced concrete floor