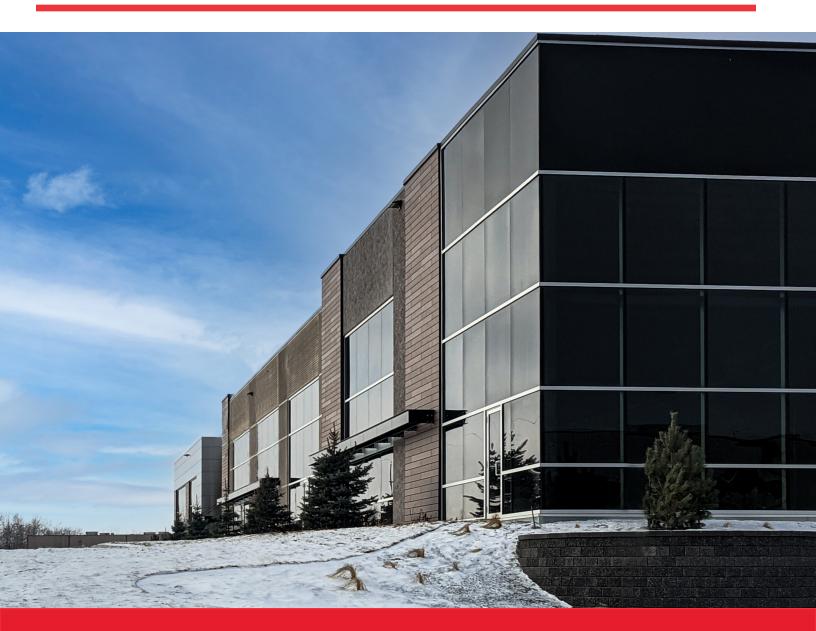

# **BUILDING FIFTEEN**

#### PROPERTY SUMMARY

Available Space up to 60,000 sf

Lease Rate TBN

Ceiling Height 20' Clear

Loading Area Dock & Grade
Parking Stalls 2 per 1,000 sf\*

**Available** Immediately

- Brand new construction
- · Flex space allows you to build out the interior to your specifications
- · Abundance of windows providing plenty of natural light
- · Common areas are extensively landscaped with grass, fountains, lakes, and trees
- · Over 1 million square feet of retail shops, services and restaurants within a 1km radius