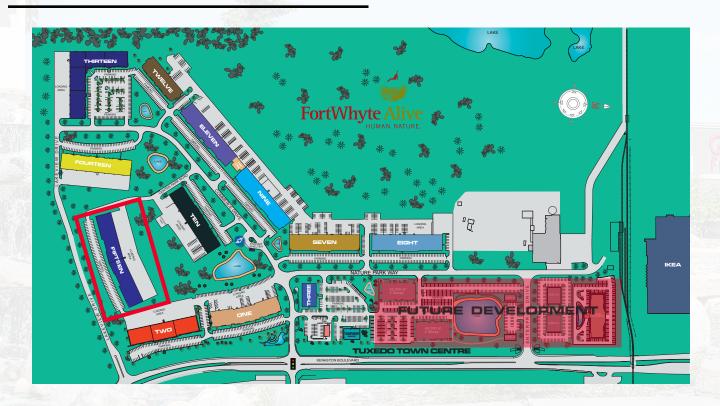

ett Odaisky bodaisky@terracon.co (204) 233-4330 Daniel Mills dmills@terracon.co (204) 233-4330

# **BUILDING FIFTEEN**

#### **TUXEDO BUSINESS PARK**

Terracon Development Ltd. is Winnipeg's exclusive developer of planned business communities. For over 50 years, we have designed our buildings around award-winning landscaping and lakes, finding the perfect balance between work, life, and play within our business parks.





We're your landlord and construction manager, meaning we can get you into one of our multi-tenant flex space buildings on time and on budget.

With our unique approach, Terracon's design and build team is able to avoid difficulties often encountered in construction projects because we know exactly where every beam, pipe, and wire is.



## **FOR LEASE**

#### SITE PLAN



#### PROPERTY SUMMARY

Available Space up to 60,000 sf

Lease Rate TBN

Ceiling Height 20' Clear

Loading Area Dock & Grade
Parking Stalls 2 per 1,000 sf\*

**Available** Immediately



- Brand new construction
- · Flex space allows you to build out the interior to your specifications
- · Abundance of windows providing plenty of natural light
- · Common areas are extensively landscaped with grass, fountains, lakes, and trees
- · Over 1 million square feet of retail shops, services and restaurants within a 1km radius

<sup>\*</sup>Additional parking available