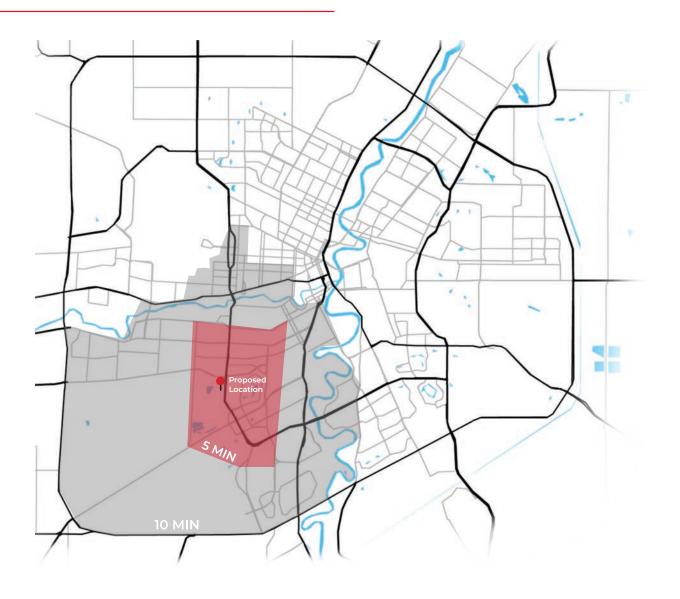

### PROPERTY SUMMARY

Available Space: ± 11 Acres

Daily Traffic: 80,000+

Rate: TBD

Available: Immediately

### PROPERTY FEATURES

- · Prime location for a drive thru restaurant, patio, professional services, or retail storefront
- · Lease and build to suit options
- Direct frontage onto Kenaston Boulevard with 80,000+ cars per day
- Multiple accesses including a light controlled intersection

### Population

| 5 Min Drive  | 35,703  |
|--------------|---------|
| 10 Min Drive | 174,171 |

AVG. Household Income

| 5 Min Drive  | \$156,589 |
|--------------|-----------|
| 10 Min Drive | \$129,906 |

# Projected Population (2030)

| 5 Min Drive  | 42,624  |
|--------------|---------|
| 10 Min Drive | 194,877 |

### Projected Household Income (2030)

| 5 Min Drive  | \$197,427 |
|--------------|-----------|
| 10 Min Drive | \$168,206 |