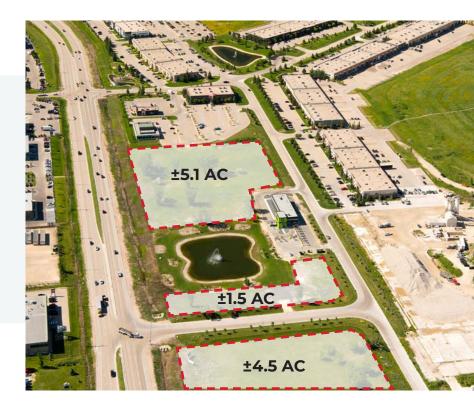

### PROPERTY SUMMARY

Available Space: ± 11 Acres

Daily Traffic: 80,000+

Rate: TBD

Available: Immediately

### PROPERTY FEATURES

- · Prime location for a drive thru restaurant, patio, professional services, or retail storefront
- · Lease and build to suit options
- Direct frontage onto Kenaston Boulevard with 80,000+ cars per day
- Multiple accesses including a light controlled intersection