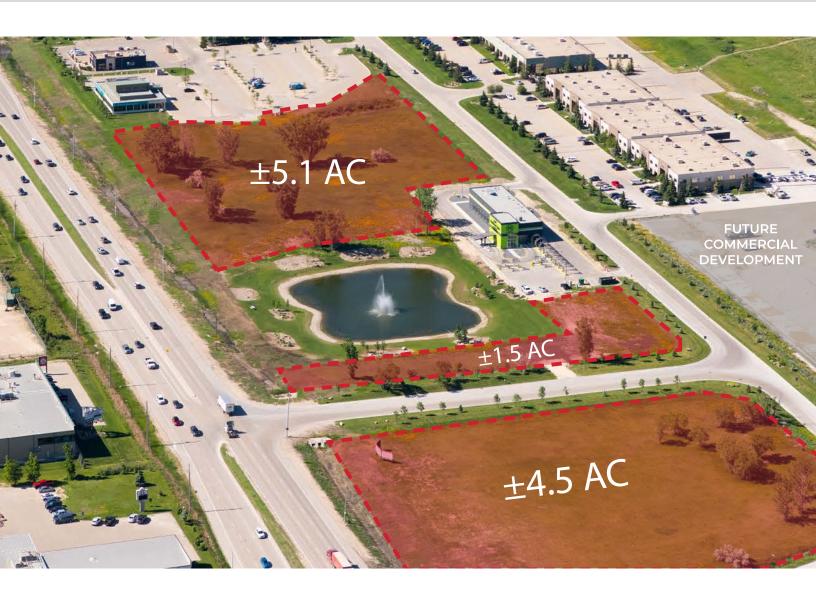

### PROPERTY SUMMARY

Available Space: ± 11 Acres

Daily Traffic: 80,000+

Rate: TBD

Available: Immediately

### PROPERTY FEATURES

- · Prime location for a drive thru restaurant, patio, professional services, or retail storefront
- · Lease and build to suit options
- Direct frontage onto Kenaston Boulevard with 80,000+ cars per day
- Multiple accesses including a light controlled intersection