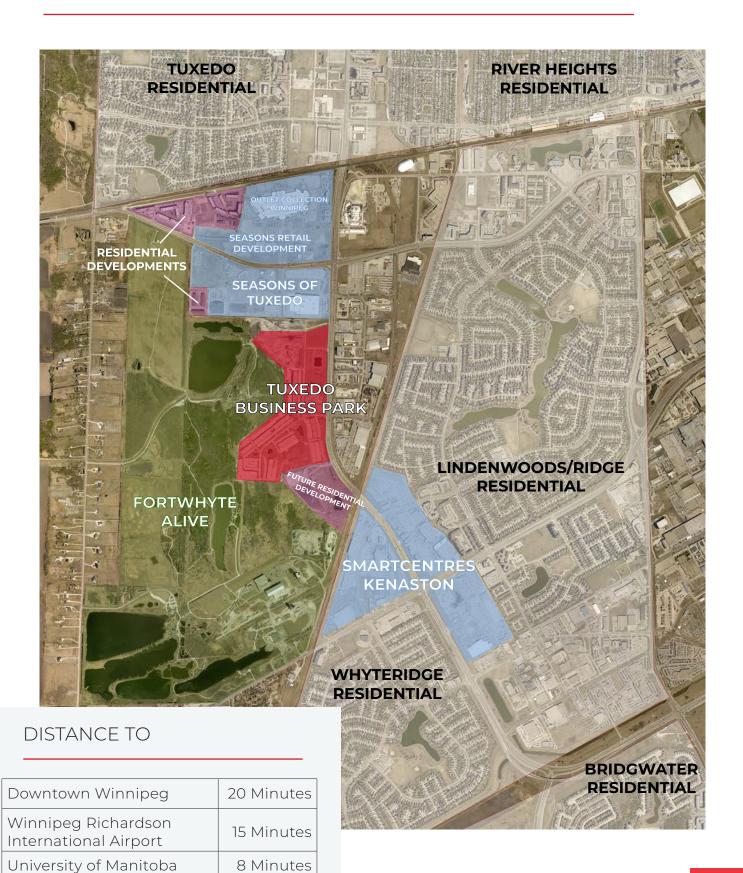

### STRATEGIC LOCATION

All of our business parks are located on major regional roads with easy access to intermodal facilities and both national and international trade corridors. Also in close proximity are major shopping malls and a mix of short and long-stay hotels.