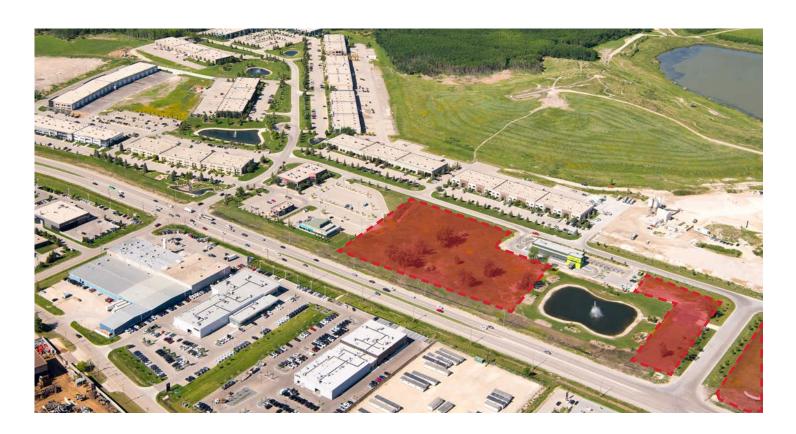

### PROPERTY SUMMARY

Available Space: ± 11 Acres

Daily Traffic: 80,000+

Rate: TBD

Available: Immediately

### PROPERTY FEATURES

- · Prime location for a drive thru restaurant, patio, professional services, or retail storefront
- · Lease and build to suit options
- Direct frontage onto Kenaston Boulevard with 80,000+ cars per day
- Multiple accesses including a light controlled intersection