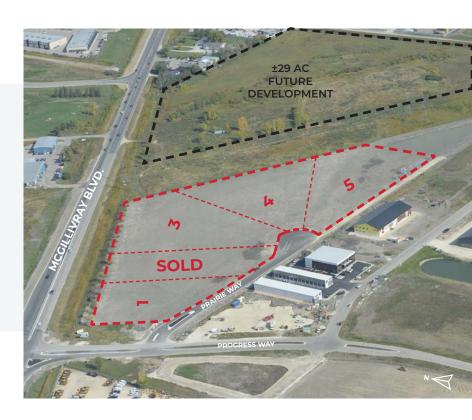

# FOR SALE



PRAIRIE BUSINESS CENTRE

SERVICED LOTS FOR SALE





## PRAIRIE BUSINESS CENTRE

### SERVICED LOTS FOR SALE

### PROPERTY SUMMARY

Available Space: ± 11 Acres

Daily Traffic: 20,000+

Rate: TBD

Available: Immediately



### PROPERTY FEATURES

- Shovel ready servicing and roadway completed in 2022
- · Direct frontage and access to McGillivary Blvd. in the RM of Macdonald minutes from the City
- · Access via light controlled intersection
- · Lower property taxes and no business tax within the RM of Macdonald
- · Convenient access to city amenities and major transportation routes
- · Located across from South Landing Business Park and adjacent to McGillivray Business Park
- · Lease or build to suit options available

### LOT MAP



# WHERE YOU WANT TO BE



### DISTANCE TO

| Downtown Winnipeg                            | 20 Minutes |
|----------------------------------------------|------------|
| Winnipeg Richardson<br>International Airport | 20 Minutes |
| Perimeter Highway                            | 5