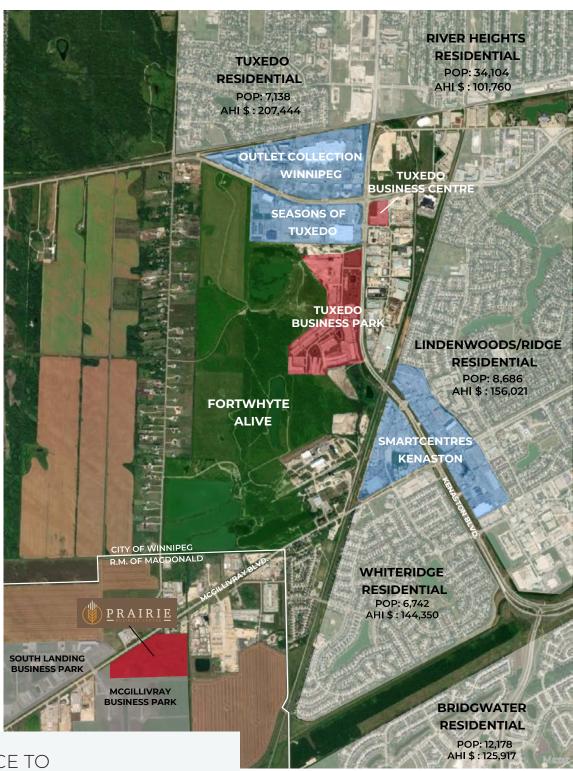

### STRATEGIC LOCATION

All of our business parks are located on major regional roads with easy access to intermodal facilities and both national and international trade corridors. Also in close proximity are major shopping malls and a mix of short and long-stay hotels.