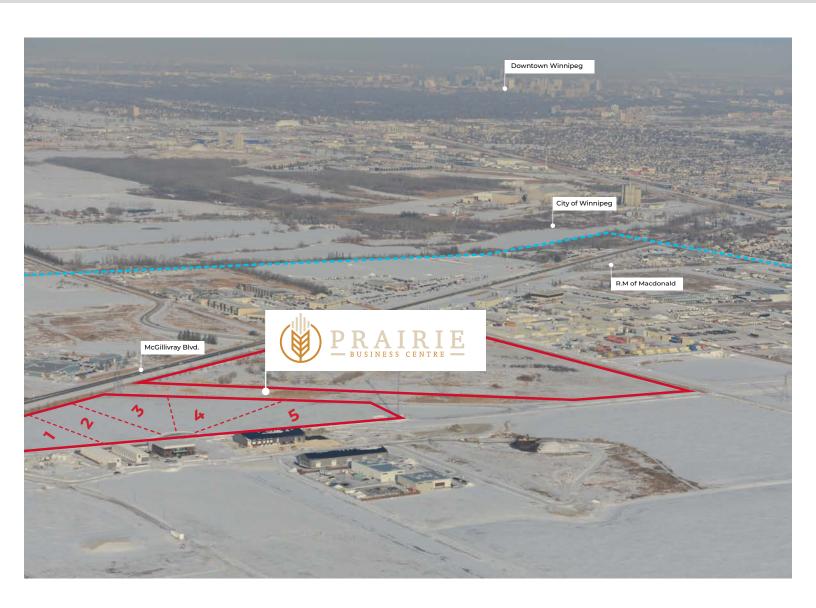

### PROPERTY SUMMARY

Available Space: ± 11 Acres

Daily Traffic: 20,000+

Rate: TBD

Available: Immediately

### PROPERTY FEATURES

- Shovel ready servicing and roadway completed in 2022
- · Direct frontage and access to McGillivary Blvd. in the RM of Macdonald minutes from the City
- · Access via light controlled intersection
- · Lower property taxes and no business tax within the RM of Macdonald
- · Convenient access to city amenities and major transportation routes
- · Located across from South Landing Business Park and adjacent to McGillivray Business Park
- · Lease or build to suit options available

### DISTANCE TO

| Downtown Winnipeg                            | 20 Minutes |
|----------------------------------------------|------------|
| Winnipeg Richardson<br>International Airport | 20 Minutes |
| Perimeter Highway                            | 5 Minutes  |