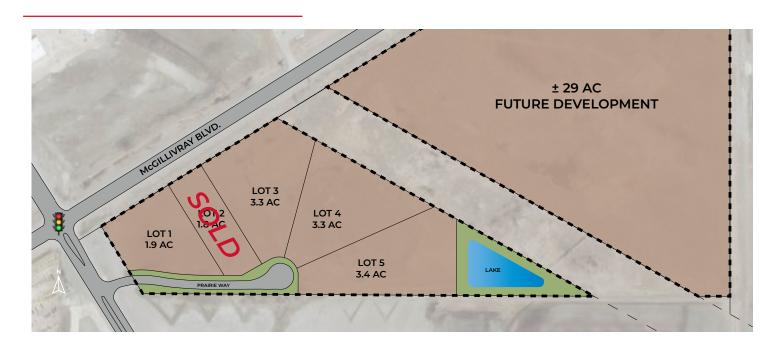

### PROPERTY SUMMARY

Available Space: ± 11 Acres

Daily Traffic: 20,000+

Rate: TBD

Available: Immediately

### LOT MAP