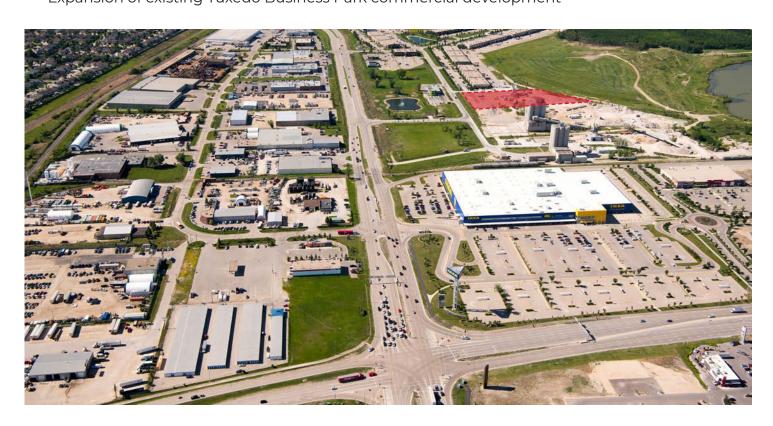

### PROPERTY FEATURES

- Fully serviced
- · Lease and build to suit options available
- · Redevelopment currently underway
- · Accessible from 3 points on Kenaston, including a light controlled intersection
- · Expansion of existing Tuxedo Business Park commercial development

Located along one of Winnipeg's busiest traffic corridors, and directly between three of Winnipeg's most popular shopping destinations, Tuxedo Business Park is in the heart of the fastest-growing area in Winnipeg. Amazingly, it also borders the natural wonders of Fort Whyte Alive, a 660-acre reclaimed urban green space.