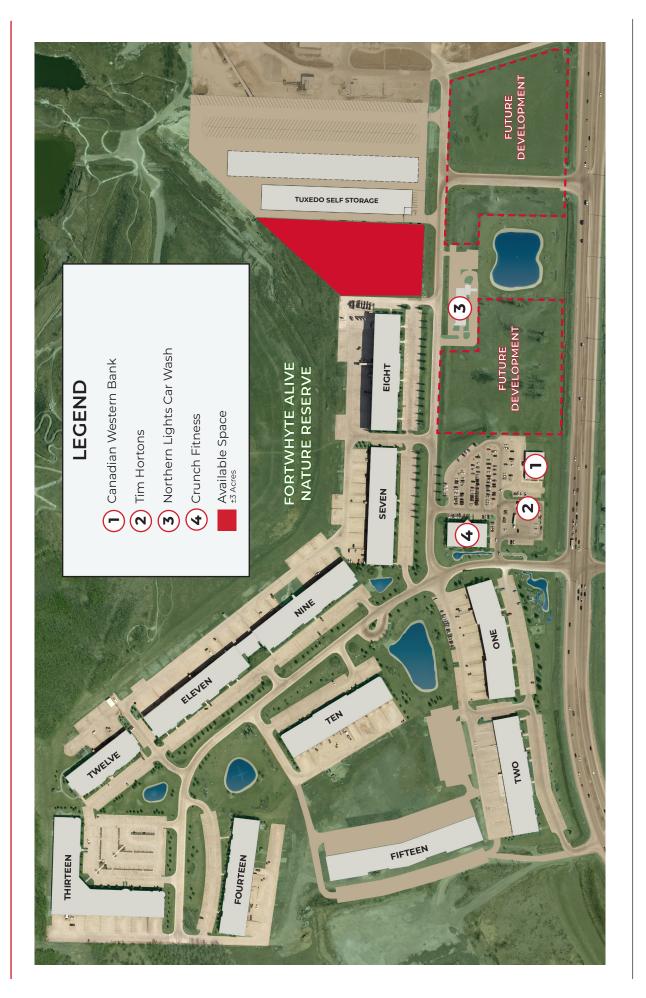

# TUXEDO BUSINESS PARK SITE PLAN

### PROPERTY SUMMARY

Available Space: ±3 Acres

Daily Traffic: 80,000+

Rate: Please Inquire

Available: Immediately