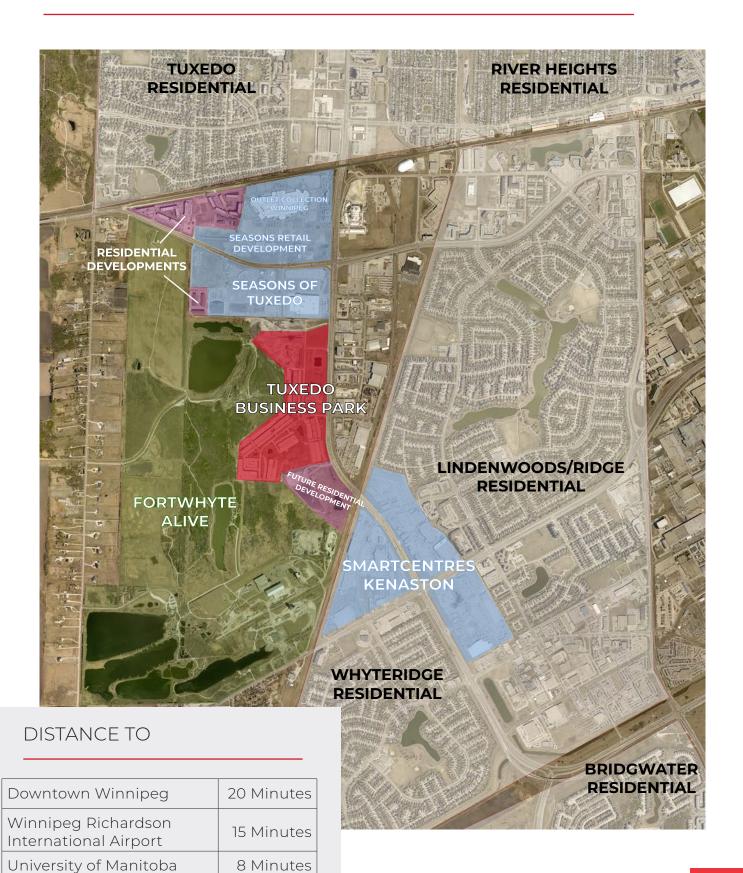

# TUXEDO BUSINESS PARK

Tuxedo Business Park is our flagship development. Located in the southwest quadrant of Winnipeg, this 100-acre suburban development of mixed-use commercial real estate is considered Winnipeg's premier business park. The combination of an immaculately landscaped setting coupled with stylish architecture creates the foundation for workspace excellence.

Located along one of Winnipeg's busiest traffic corridors, and directly between three of Winnipeg's most popular shopping destinations, Tuxedo Business Park is in the heart of the fastest-growing area in Winnipeg. Amazingly, it also borders the natural wonders of Fort Whyte Alive, a 660-acre reclaimed urban green space.

**20 Mins** to Downtown Winnipeg

### 15 Mins to Winnipeg Richardson International Airport

# **8 Mins** to the University of Manitoba

**644,216**Square Feet of Leasable Space

3,000+ Employees Within The

100 Acres of Land **80,000+**Daily Traffic Count

**45+**Current Tenants

15 Buildings