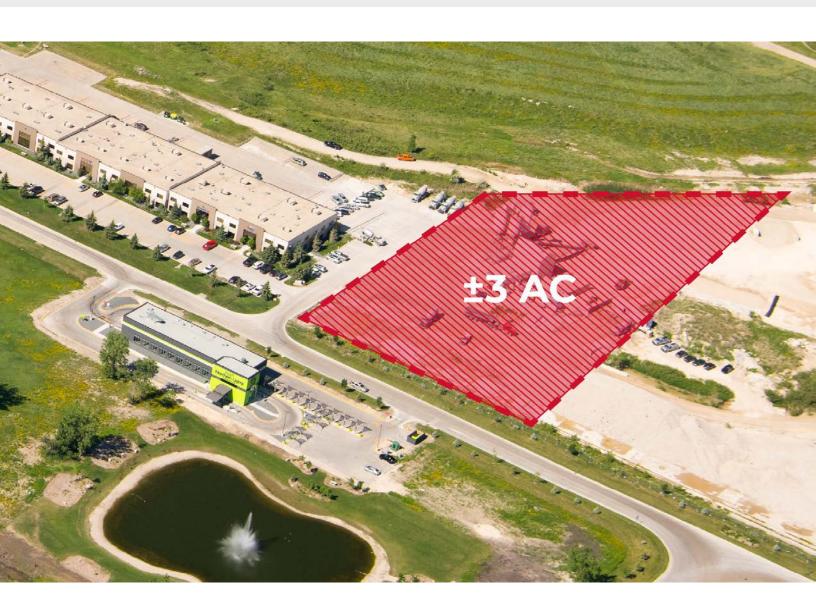

# LEASE OR BUILD TO SUIT

±3 ACRES

### PROPERTY SUMMARY

Available Space: ±3 Acres

Daily Traffic: 80,000+

Rate: Please Inquire

Available: Immediately

### PROPERTY FEATURES

- Fully serviced
- · Lease and build to suit options available
- · Redevelopment currently underway
- · Accessible from 3 points on Kenaston, including a light controlled intersection
- · Expansion of existing Tuxedo Business Park commercial development