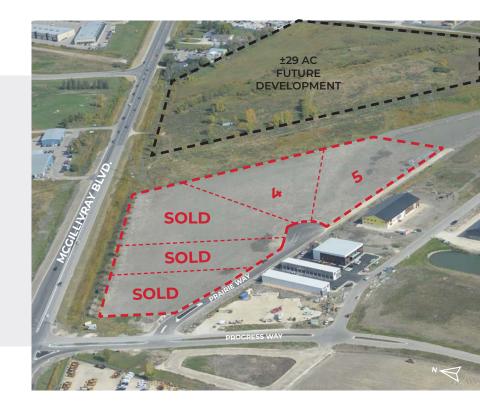

#### PROPERTY SUMMARY

| Available Space : | ± 6.3 Acres |
|-------------------|-------------|
| Daily Traffic :   | 20,000+     |
| Rate :            | TBD         |
| Zoning :          | ML          |
| Available :       | Immediately |

#### PROPERTY FEATURES

- Shovel ready servicing and roadway completed
- Direct frontage and access to McGillivary Blvd. in the RM of Macdonald minutes from the City
- Access via light controlled intersection
- Lower property taxes and no business tax within the RM of Macdonald
- Convenient access to city amenities and major transportation routes
- Located across from South Landing Business Park and adjacent to McGillivray Business Park
- Lease or build to suit options available

#### LOT MAP