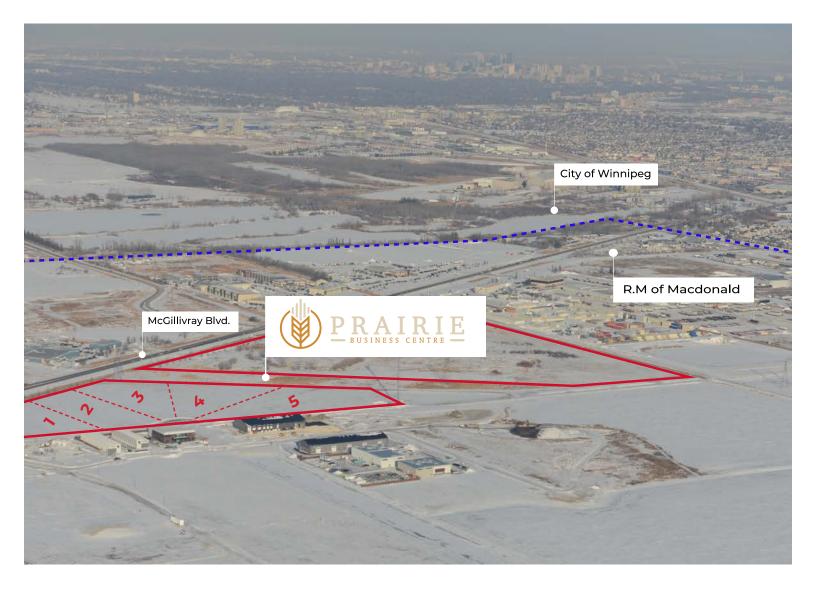

# PRAIRIE BUSINESS CENTRE

## SERVICED LOTS FOR SALE

www.terracon.co

#### PROPERTY FEATURES

- Shovel ready servicing and roadway completed
- Direct frontage and access to McGillivary Blvd. in the RM of Macdonald minutes from the City
- Access via light controlled intersection
- Lower property taxes and no business tax within the RM of Macdonald
- Convenient access to city amenities and major transportation routes
- Located across from South Landing Business Park and adjacent to McGillivray Business Park
- Lease or build to suit options available