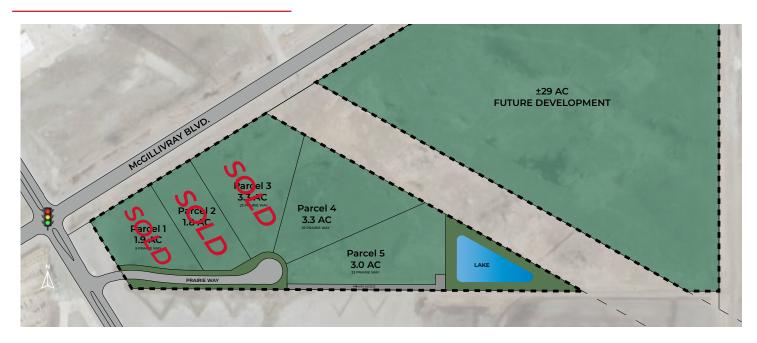

#### PROPERTY SUMMARY

| Available Space : | ± 6.3 Acres |
|-------------------|-------------|
| Daily Traffic :   | 20,000+     |
| Rate :            | TBD         |
| Zoning :          | ML          |
| Available :       | Immediately |

#### PROPERTY FEATURES

- Shovel ready servicing and roadway completed
- Direct frontage and access to McGillivary Blvd. in the RM of Macdonald minutes from the City
- Access via light controlled intersection
- Lower property taxes and no business tax within the RM of Macdonald
- Convenient access to city amenities and major transportation routes
- Located across from South Landing Business Park and adjacent to McGillivray Business Park
- Lease or build to suit options available

#### LOT MAP