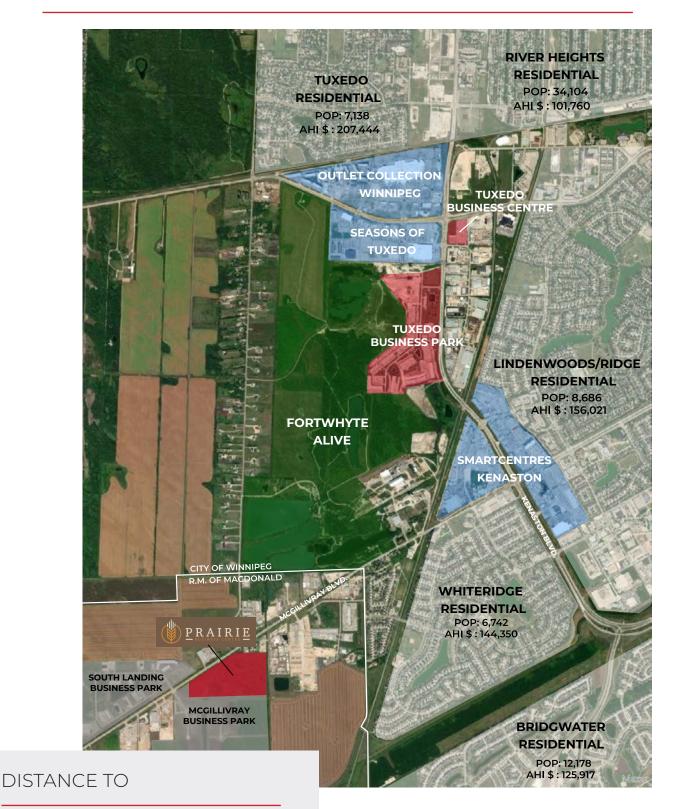

# WHERE YOU WANT TO BE

| Downtown Winnipeg                            | 20 Minutes |
|----------------------------------------------|------------|
| Winnipeg Richardson<br>International Airport | 20 Minutes |
| Perimeter Highway                            | 5 Minutes  |

## STRATEGIC LOCATION

All of our business parks are located on major regional roads with easy access to intermodal facilities and both national and international trade corridors. Also in close proximity are major shopping malls and a mix of short and long-stay hotels.