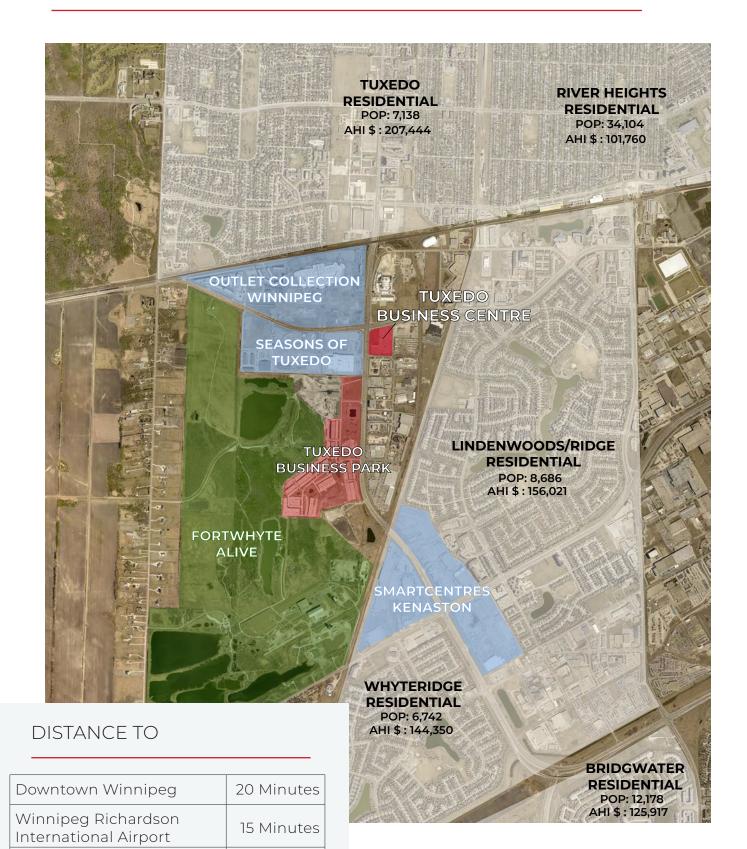

# WHERE YOU WANT TO BE

8 Minutes

University of Manitoba

#### STRATEGIC LOCATION

All of our business parks are located on major regional roads with easy access to intermodal facilities and both national and international trade corridors. Also in close proximity are major shopping malls and a mix of short and long-stay hotels.