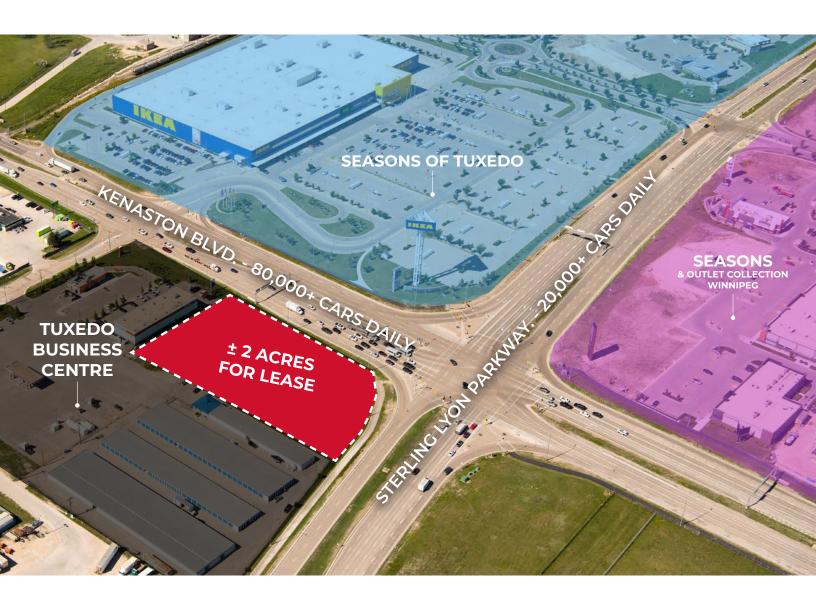

### ± 2 ACRES LEASE OR BUILD TO SUIT

#### PROPERTY SUMMARY

| Available Space : | ± 2 Acres   |
|-------------------|-------------|
| Daily Traffic :   | 100,000+    |
| Rate :            | TBD         |
| Available :       | Immediately |

#### PROPERTY FEATURES

- Lease and build to suit options
- Direct frontage to Kenaston Boulevard & Sterling Lyon Parkway to 100,000+ cars per day
- Corner of one of Winnipeg's busiest intersection across from Ikea & Seasons of Tuxedo
- Access from Kenaston Boulevard via light controlled intersection at Lowson Crescent