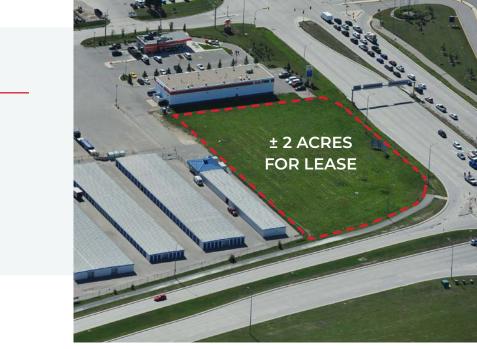

### ± 2 ACRES LEASE OR BUILD TO SUIT

#### PROPERTY SUMMARY

| Available Space : | ± 2 Acres   |
|-------------------|-------------|
| Daily Traffic :   | 100,000+    |
| Rate :            | TBD         |
| Available :       | Immediately |

#### PROPERTY FEATURES

- Lease and build to suit options
- Direct frontage to Kenaston Boulevard & Sterling Lyon Parkway to 100,000+ cars per day
- Corner of one of Winnipeg's busiest intersection across from Ikea & Seasons of Tuxedo
- Access from Kenaston Boulevard via light controlled intersection at Lowson Crescent