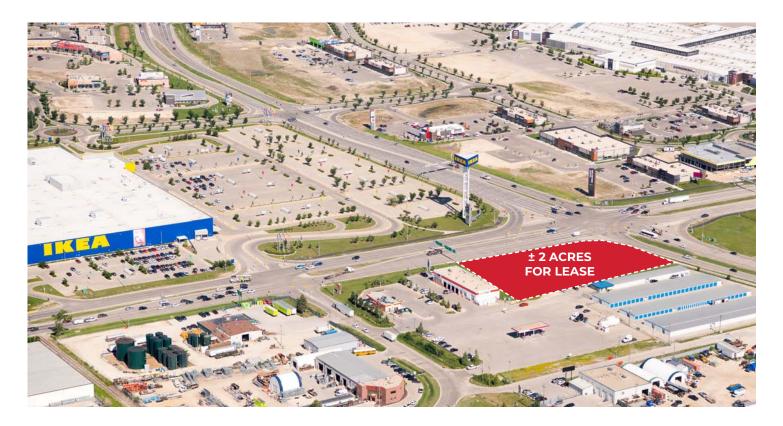

### ± 2 ACRES LEASE OR BUILD TO SUIT

#### PROPERTY SUMMARY

| Available Space : | ± 2 Acres   |
|-------------------|-------------|
| Daily Traffic :   | 100,000+    |
| Rate :            | TBD         |
| Available :       | Immediately |

#### PROPERTY FEATURES

- Lease and build to suit options
- Direct frontage to Kenaston Boulevard & Sterling Lyon Parkway to 100,000+ cars per day
- Corner of one of Winnipeg's busiest intersection across from Ikea & Seasons of Tuxedo
- Access from Kenaston Boulevard via light controlled intersection at Lowson Crescent