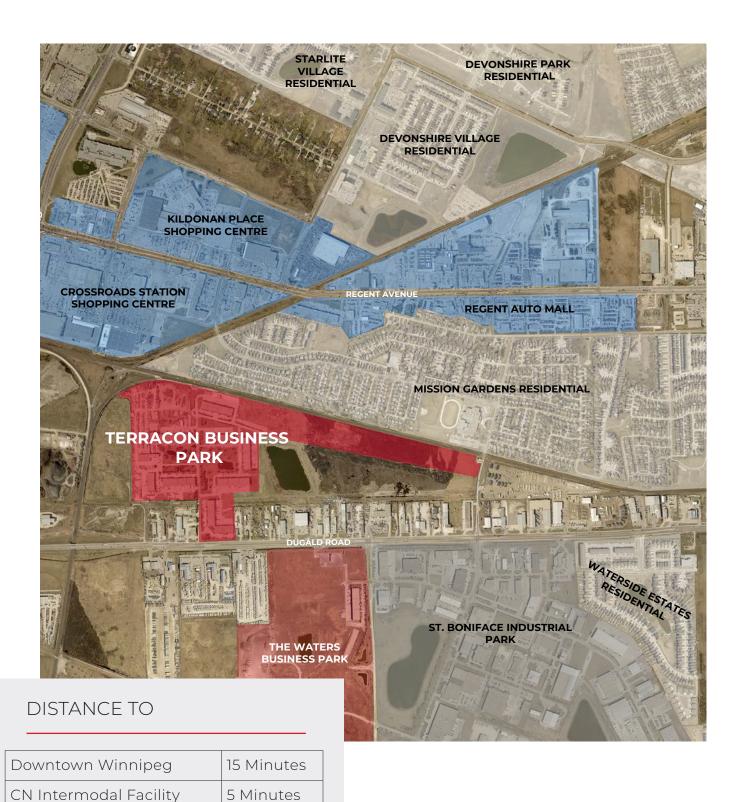

# WHERE YOU WANT TO BE

Perimeter Highway

Trans-Canada Highway

10 Minutes

5 Minutes

### STRATEGIC LOCATION

All of our business parks are located on major regional roads with easy access to intermodal facilities and both national and international trade corridors. Also in close proximity are major shopping malls and a mix of short and long-stay hotels.