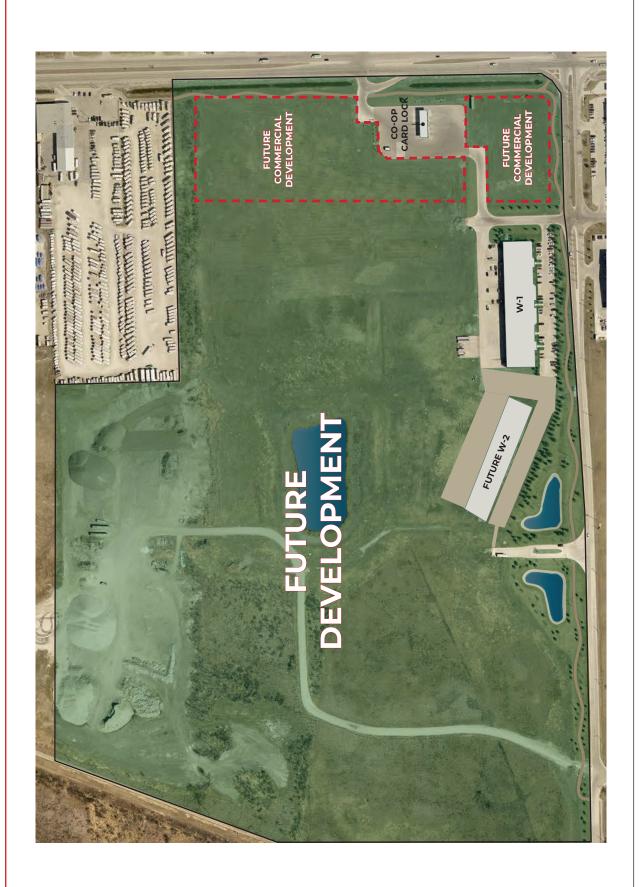

# THE WATERS BUSINESS PARK SITE PLAN

TERRACON

TERRACON

TERRACON

TERRACON

TERRACON

bodaisky@terracon.co **Brett Odaisky** 204.233.4330

smarohn@terracon.co Sandy Marohn 204.233.4330

## **BUILDING W-2**

UP TO 45,000 SF

### PROPERTY SUMMARY

Available Space: up to 45,000 SQ. FT.

Ceiling Height: 20' - 24'

Loading Area: Dock & Grade

Parking Stalls: up to ±5:1,000 SF

Rate: Please Inquire

Available: Please Inquire

### PROPERTY FEATURES

- Pre-leasing build to suit
- · Flex building allows you to build out to your specifications
- · Access via light controlled intersection at Mazenod Road and Dugald Road
- · Compound space available
- · Dedicated parking dedicated entrances prominent signage
- · Additional parking available
- · Easy access to major transportation routes