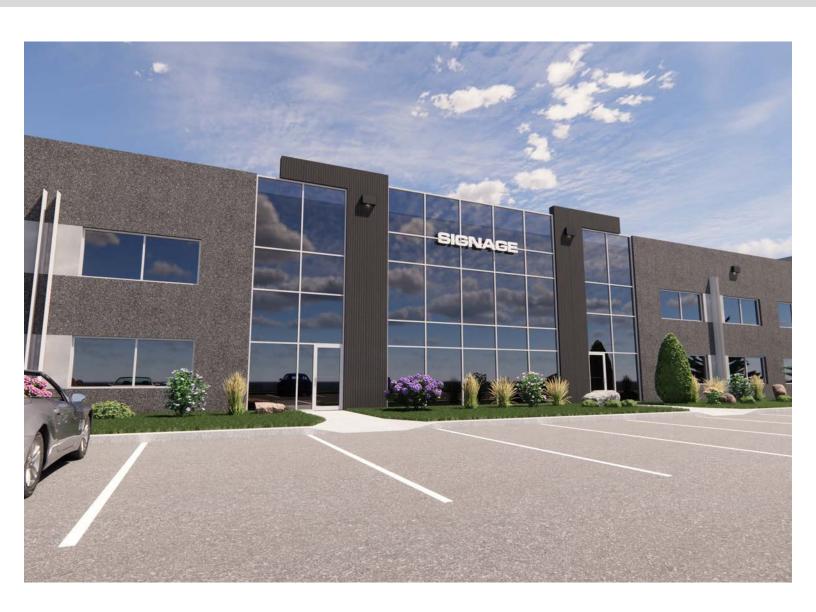

### PROPERTY IMAGES

## **BUILDING W-2**

UP TO 45,000 SF

### PROPERTY SUMMARY

Available Space: up to 45,000 SQ. FT.

Ceiling Height: 20' - 24'

Loading Area: Dock & Grade

Parking Stalls: up to ±5:1,000 SF

Rate: Please Inquire

Available: Please Inquire

### PROPERTY FEATURES

- Pre-leasing build to suit
- · Flex building allows you to build out to your specifications
- · Access via light controlled intersection at Mazenod Road and Dugald Road
- · Compound space available
- · Dedicated parking dedicated entrances prominent signage
- · Additional parking available
- · Easy access to major transportation routes